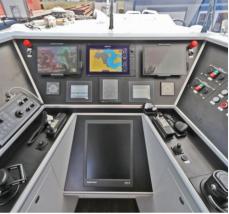

omizable
- > Fully optimized energy system
- > Maximum efficiency by optimized electronic control
- > Hull shape: streamlined, minimal resistance, minimum mass
- Ship hull: maximum robustness, minimum maintenance costs
- > Individually engineered for each area of operation
- > High safety, redundant systems
- > ES-TRIN and class approval possible



Ampereship is specialized in the manufacturing of emission-free electric solar-powered ships and ferries of the highest quality for commercial shipping. We help you to bring your operating costs to a minimum. A ship that meets the zeitgeist and maximizes your profits. We let you participate in the construction of the ship in each phase and are always at your side.

Made in Germany!

## comparison of costs

## modern manoeuvring platform









top & side view



#### Main features

| Length overall:   | 22,60 m        |
|-------------------|----------------|
| Width overall:    | 3,80 m         |
| Draught:          | <b>0</b> ,85 m |
| Bridge clearance: | 1,55 m         |
| Service speed:    | 12 km/h        |
| Maximum speed:    | 16 km/h        |

#### Features

| 61 seats                    |  |
|-----------------------------|--|
| 1 x wheelchair              |  |
| Handicap gangway            |  |
| Individual interior options |  |
|                             |  |

Remote maintenance

### great performance



Propulsion

| Rudder propellers: | 2 x 55 kW       |
|--------------------|-----------------|
| Batteries:         | Lithium-Polymer |
| Battery capacity:  | 348 kWh         |

Motorization and dimensions variable