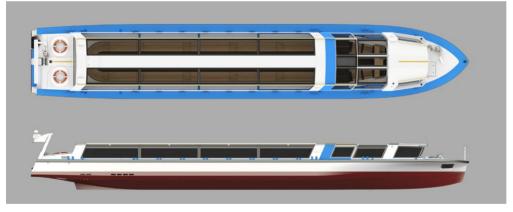

#### Main features

| Length overall:   | 22,60 m        |
|-------------------|----------------|
| Width overall:    | 3,80 m         |
| Draught:          | <b>0</b> ,85 m |
| Bridge clearance: | 1,55 m         |
| Service speed:    | 12 km/h        |
| Maximum speed:    | 16 km/h        |

#### Features

| 61 seats                    |  |
|-----------------------------|--|
| 1 x wheelchair              |  |
| Handicap gangway            |  |
| Individual interior options |  |
|                             |  |