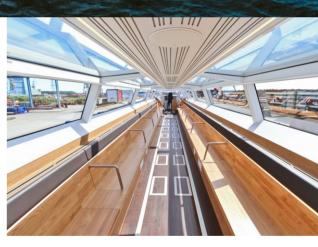

# ELECTRIC-SOLAR-PASSENGER SHIP/FERRY ASP-60-M

- > Our ferrydesigns put customers first
- > Emission free, Noiseless, Economical
- > Highly customizable
- > Fully optimized energy system
- > Maximum efficiency by optimized electronic control
- > Hull shape: streamlined, minimal resistance, minimum mass
- Ship hull: maximum robustness, minimum maintenance costs
- > Individually engineered for each area of operation
- > High safety, redundant systems
- > ES-TRIN and class approval possible



Ampereship is specialized in the manufacturing of emission-free electric solar-powered ships and ferries of the highest quality for commercial shipping. We help you to bring your operating costs to a minimum. A ship that meets the zeitgeist and maximizes your profits. We let you participate in the construction of the ship in each phase and are always at your side.

Made in Germany!

## comparison of costs

## modern manoeuvring platform









top & side view



#### Main features

| Length overall:   | 22,60 m        |
|-------------------|----------------|
| Width overall:    | 3,80 m         |
| Draught:          | <b>0</b> ,85 m |
| Bridge clearance: | 1,55 m         |
| Service speed:    | 12 km/h        |
| Maximum speed:    | 16 km/h        |

#### Features

| 61 seats