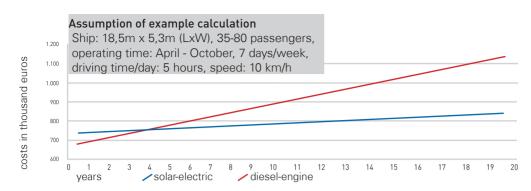

y customizable
- > Fully optimized energy system
- > Maximum efficiency by optimized electronic control
- > Hull shape: streamlined, minimal resistance, minimum mass
- Ship hull: maximum robustness, minimum maintenance costs
- > Individually engineered for each area of operation
- > High safety, redundant systems
- > ES-TRIN and class approval possible



Ampereship is specialized in the manufacturing of emission-free electric solar-powered ships and ferries of the highest quality for commercial shipping. We help you to bring your operating costs to a minimum. A ship that meets the zeitgeist and maximizes your profits. We let you participate in the construction of the ship in each phase and are always at your side.

Made in Germany!

## comparison of costs

## modern manoeuvring platform









top & side view



#### Main features

| Length overall:   | 22,60 m        |
|-------------------|----------------|
| Width overall:    | 3,80 m         |
| Draught:          | <b>0</b> ,85 m |
| Bridge clearance: | 1,55 m         |
| Service speed:    | 12 km/h        |
| Maximum speed:    | 16 km/h        |

#### Features

| 61 seats                    |  |
|-----------------------------|--|
| 1 x wheelchair              |  |
| Handicap gangway            |  |
| Individual interior options |  |
|                             |  |

Remote maintenance

### great performance



Propulsion

| Rudder propellers: | 2 x 55 kW       |
|--------------------|-----------------|
| Batteries:         | Lithium-Polymer |
| Battery capacity:  | 348 kWh         |

Motorization and dimensions var